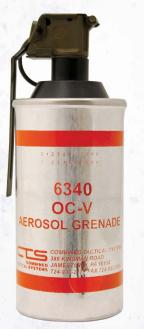

#### **OC VAPOR GRENADE**

Product: 6340 (OC), 6330 (CS), 6343 (OC-CS)

**Description:** Unique grenade delivering an invisible vapor and rendering an intense respiratory affect. Provides best results when used indoors and requires no personal decontamination.