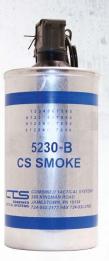

## 52 SERIES BAFFLED CS GRENADE

Product: 5230B (CS)

**Description:** Pyrotechnic grenade designed for indoor use delivering a maximum amount of irritant smoke throughout multiple rooms with minimal risk of fire.