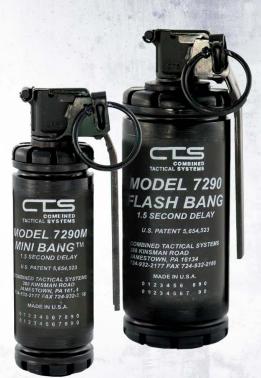

#### **FLASH-BANGS**

Product: 7290M, 7290

**Description:** Top and bottom venting devices available in Mini-Bang® and full size. Both produce a thunderous load bang and intense bright light. These devices will momentarily distract dangerous suspects during vehicle assaults, hostage rescue, room entry and other high-risk arrest situations.

#### mission critical:

CTS Flash-Bangs are backed by the patented Confidence Clip<sup>TM</sup> and pin shroud, enhancing safety, consistency and prevention against pin shroud snags.