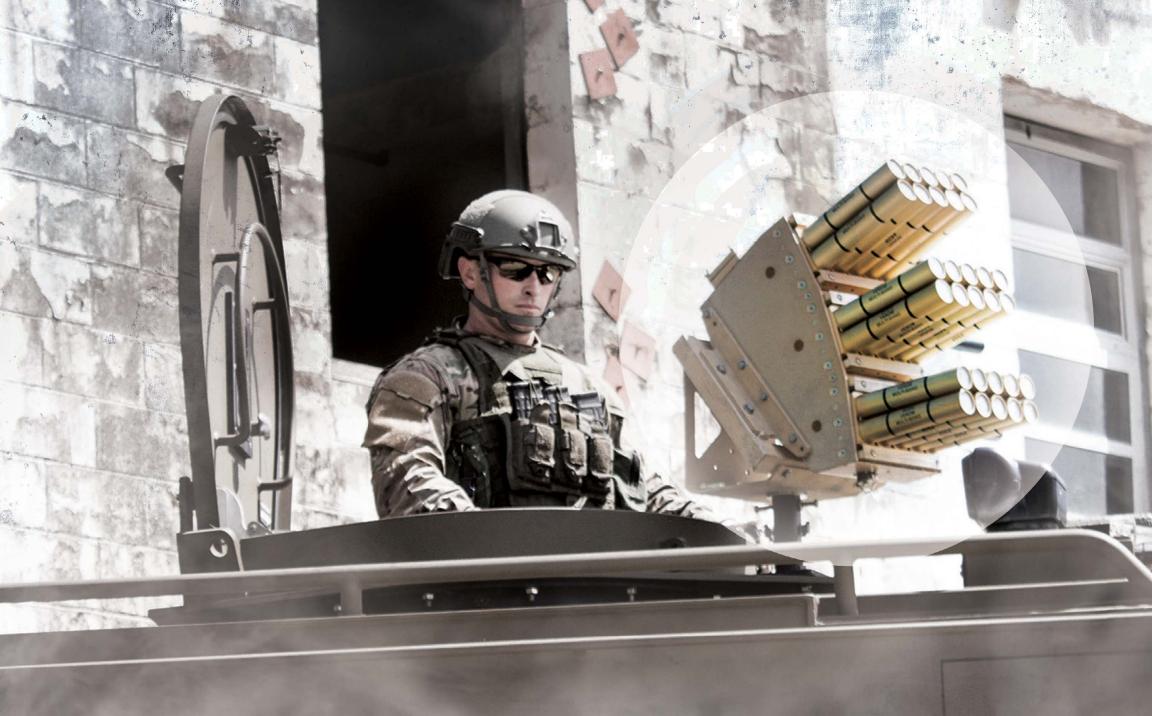

#### 40MM VENOM® V-TAC

**Product: VENOM® V-TAC** 

**Description**: Lightweight, high capacity non-lethal tube launch munition system. Fully capable for mounted use on vehicle hitch receivers, remote weapons stations, or fixed positions for force protection.

Non Lethal Tube Launched

Munition Systems