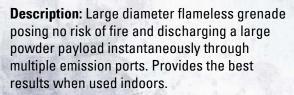

#### **OC VAPOR GRENADE**

Product: 6340 (OC), 6330 (CS), 6343 (OC-CS)

**Description:** Unique grenade delivering an invisible vapor and rendering an intense respiratory affect. Provides best results when used indoors and requires no personal decontamination.