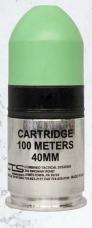

# 92 SERIES JET LITE CS GRENADE

Product: 9230JL (CS)

**Description:** Rapid discharge irritant and smoke grenade in the form of a rubber ball. May be hand-thrown or launched out to 100M.