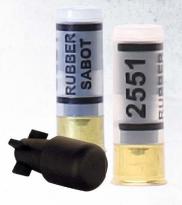

# 12GA FIN-STABILIZED RUBBER SABOT

Product: 2551

**Description:** 12GA point control cartridge is a soft rubber projectile delivering a stinging impact effect. It is an aerodynamic projectile with fins for stabilization.