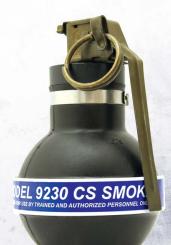

# 92 SERIES JET LITE CS GRENADE

Product: 9230JL (CS)

**Description:** Rapid discharge irritant and smoke grenade in the form of a rubber ball. May be hand-thrown or launched out to 100M.