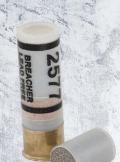

#### **12GA HEAVY DOOR BREACHER**

Product: 2577

**Description:** 12GA 24-7 Breacher.

An enhanced 12 gauge heavy weight material compressed and encased in plastic . The 24-7 Breacher enhances breaching capability from greater stand-off distance with minimum collateral damage.

#### **12GA DOOR BREACHERS**

Product: 2570 (Zinc)

**Description:** 12GA frangible slug to disrupt locking mechanisms and hinges, defeat and breach external and internal doors.

# 12GA 24-7 HEAVY DOOR BREACHING ROUND

Product: 2577

**Description:** 12GA non-toxic, heavy frangible slug to disrupt locking mechanisms and hinges of external and internal doors comprised of hardened material.