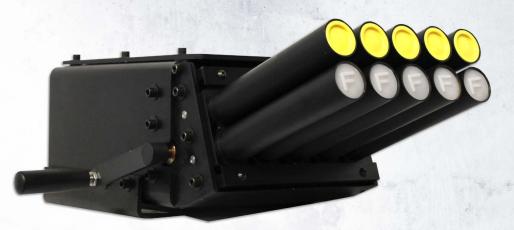

# VENOM® FLASH-BANG MULTI-4

Product: V4094

**Description:** A high-payload munition tube launching 4 flash-bangs simultaneously. Provides distraction and warning capability for extended durations during day and night operations.

# **VENOM® FLASH-BANG MULTI-4**

Product: 4094

**Description:** A high-payload munition tube launching 4 flash-bangs simultaneously. Provides distraction and warning capability for extended durations during day and night operations.