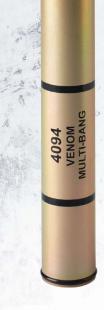

# VENOM® FLASH-BANG MULTI-4

Product: V4094

**Description:** A high-payload munition tube launching 4 flash-bangs simultaneously. Provides distraction and warning capability for extended durations during day and night operations.

# **VENOM® FLASH-BANG MULTI-4**

Product: 4094

**Description:** A high-payload munition tube launching 4 flash-bangs simultaneously. Provides distraction and warning capability for extended durations during day and night operations.