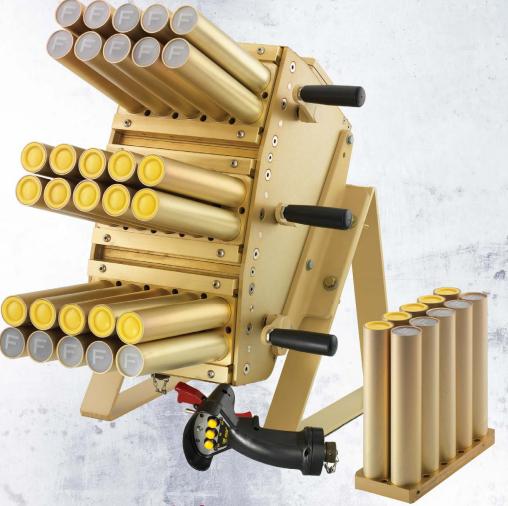

#### 40MM VENOM® V-TAC

**Product: VENOM® V-TAC** 

**Description**: Lightweight, high capacity non-lethal tube launch munition system. Fully capable for mounted use on vehicle hitch receivers, remote weapons stations, or fixed positions for force protection.

Non Lethal Tube Launched

Munition Systems

38MM VENOM® 30-TUBE NLTLMS

**Product: V3037** 

**Description:** Developed for the USMC, a 30-tube, lightweight, high capacity 38MM grenade launcher. For mounted use on vehicles, tripod mounts, and static installations.

# ARMS.

Penn Arms launchers are used by law enforcement, corrections and military worldwide. The single and multi-shot models are lightweight and versatile