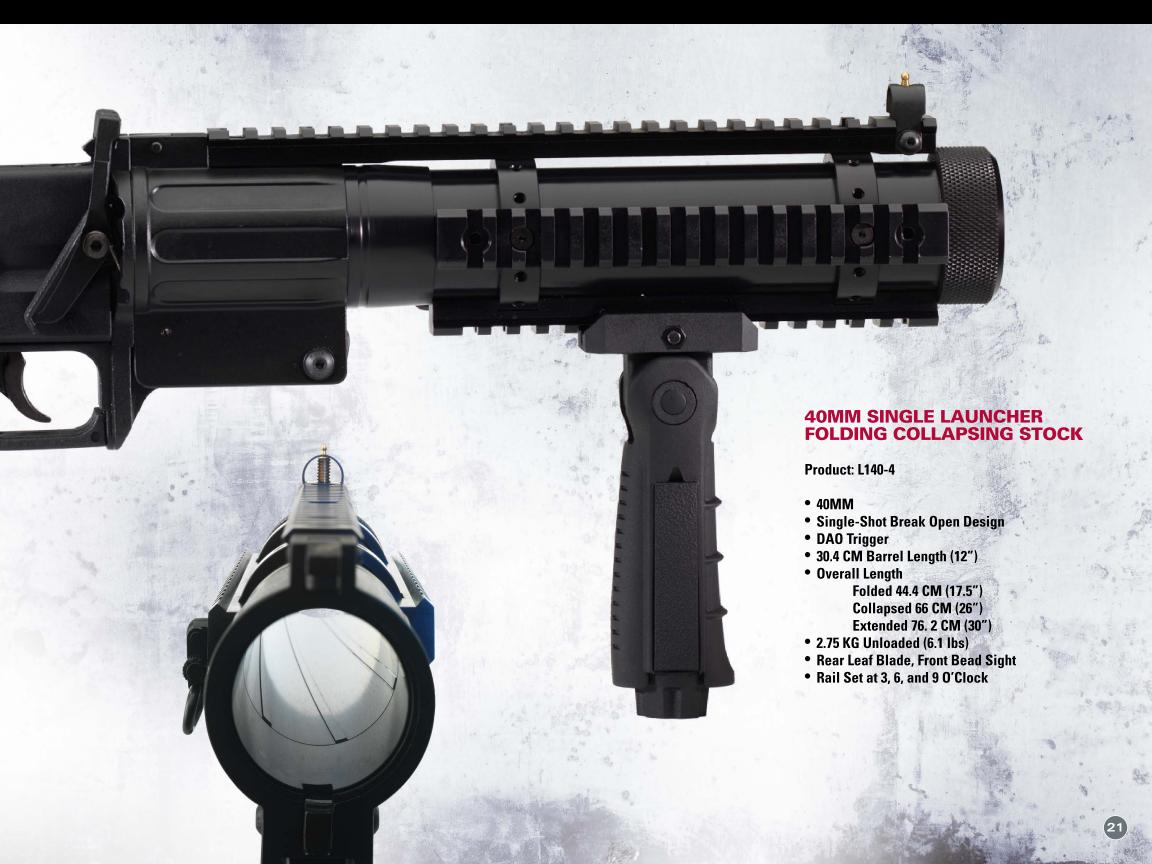

# ARMS.

Penn Arms launchers are used by law enforcement, corrections and military worldwide. The single and multi-shot models are lightweight and versatile