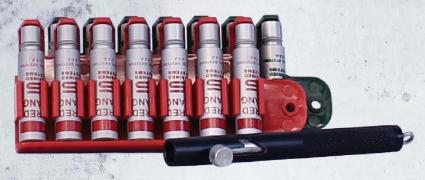

#### **FLASH-BANGS**

Product: 7290M, 7290

**Description:** Top and bottom venting devices available in Mini-Bang® and full size. Both produce a thunderous load bang and intense bright light. These devices will momentarily distract dangerous suspects during vehicle assaults, hostage rescue, room entry and other high-risk arrest situations.

#### mission critical:

CTS Flash-Bangs are backed by the patented Confidence Clip<sup>TM</sup> and pin shroud, enhancing safety, consistency and prevention against pin shroud snags.

#### **MULTI-BANGS**

Product: 7290-2, 7290-9

Description: The CTS Multi-Bang family features the low-roll DoubleBang™ and the extended effect 9-Bang. Top and bottom venting, non-bursting, non-fragmenting devices performing with high reliability and incorporating CTS superior fuze components with the patented and US Army adopted Confidence Clip™ and pin shroud.