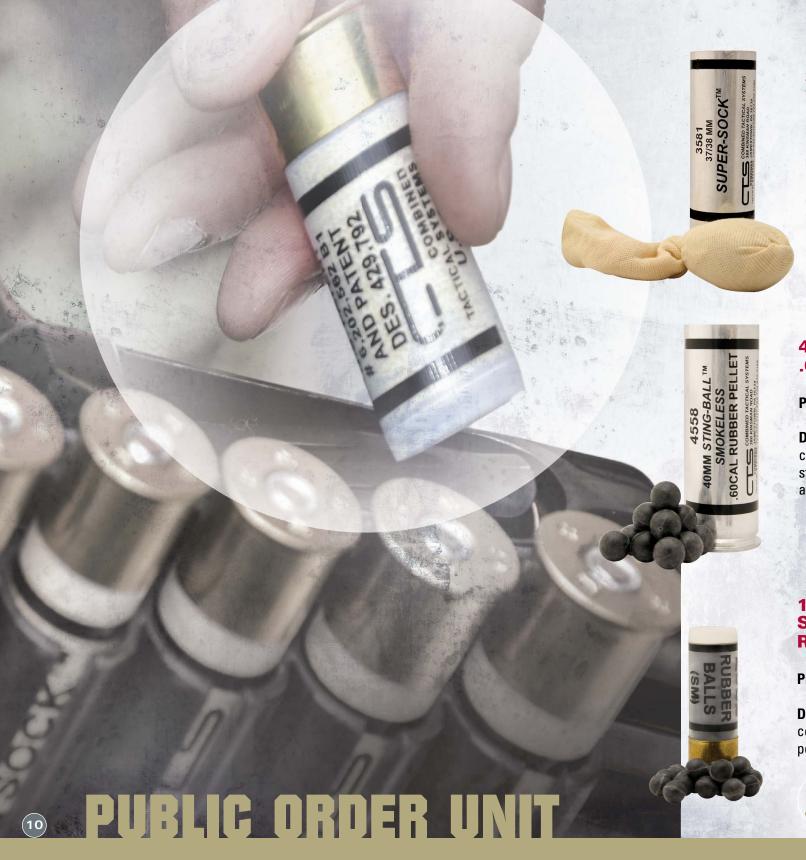

#### 37MM SUPER-SOCK® BEAN BAG

Product: 3581

**Description:** 37MM patented Super-Sock® provides the best point control accuracy of any other munition in this caliber. Will momentarily incapacitate violent non-compliant subjects.

# 40MM STING-BALL .60 CALIBER RUBBER PELLETS

Product: 4558

**Description:** 40MM crowd dispersal cartridge containing a payload of .60 caliber stinging pellets. To be fired low into an aggressive crowd.

#### mission critical:

The accuracy and consistency of the patented Super-Sock® is made possible by the flexible material in the tubular bag. Super-Sock® provides 10CM or better groups at 18M.