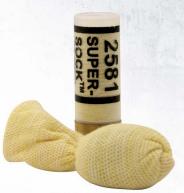

#### 12GA SUPER-SOCK® BEAN BAG

Product: 2581

**Description:** 12GA patented Super-Sock® is first in its class providing the point control accuracy and consistent energy to momentarily incapacitate violent non-compliant subjects.

#### mission critical:

The accuracy and consistency of the patented Super-Sock® is made possible by the flexible material in the tubular bag. Super-Sock® provides 10CM or better groups at 18M.