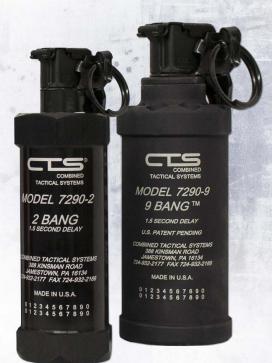

#### **MULTI-BANGS**

Product: 7290-2, 7290-9

Description: The CTS Multi-Bang family features the low-roll DoubleBang™ and the extended effect 9-Bang. Top and bottom venting, non-bursting, non-fragmenting devices performing with high reliability and incorporating CTS superior fuze components with the patented and US Army adopted Confidence Clip™ and pin shroud.