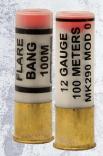

# 92 SERIES JET LITE CS GRENADE

Product: 9230JL (CS)

**Description:** Rapid discharge irritant and smoke grenade in the form of a rubber ball. May be hand-thrown or launched out to 100M.

# DISTRESS SIGNAL AND WARNING FLARE

Products: Model 110 (Green), Model 80 (Red), Model 142 (White)

**Description:** A lightweight compact kit consisting of a hand held pen launcher and colored signal flares. Used as a distress signal or as a warning munition to approaching vehicles and persons.