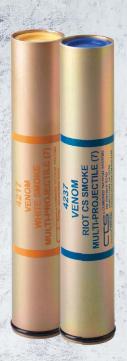

#### **VENOM® CS MULTI-7**

Product: V4237 (CS), V4217 (Smoke)

**Description:** A high-payload tube with 7 irritant or smoke munitions providing the capability to deploy heavy volumes of irritant smoke over a broad area within seconds.

#### **VENOM® CS MULTI-7**

Product: 4237 (CS), 4217 (Smoke)

**Description:** A high-payload tube with 7 irritant or smoke munitions providing the capability to deploy heavy volumes of irritant smoke over a broad area within seconds.