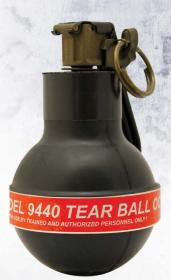

# 94 SERIES TEAR-BALL OC GRENADE

Product: 9440 (OC), 9430 (CS), 9410 (Inert)

**Description:** A multi-effect grenade with a loud blast, bright flash and an the instantaneous dispersion of a cloud of irritant powder.