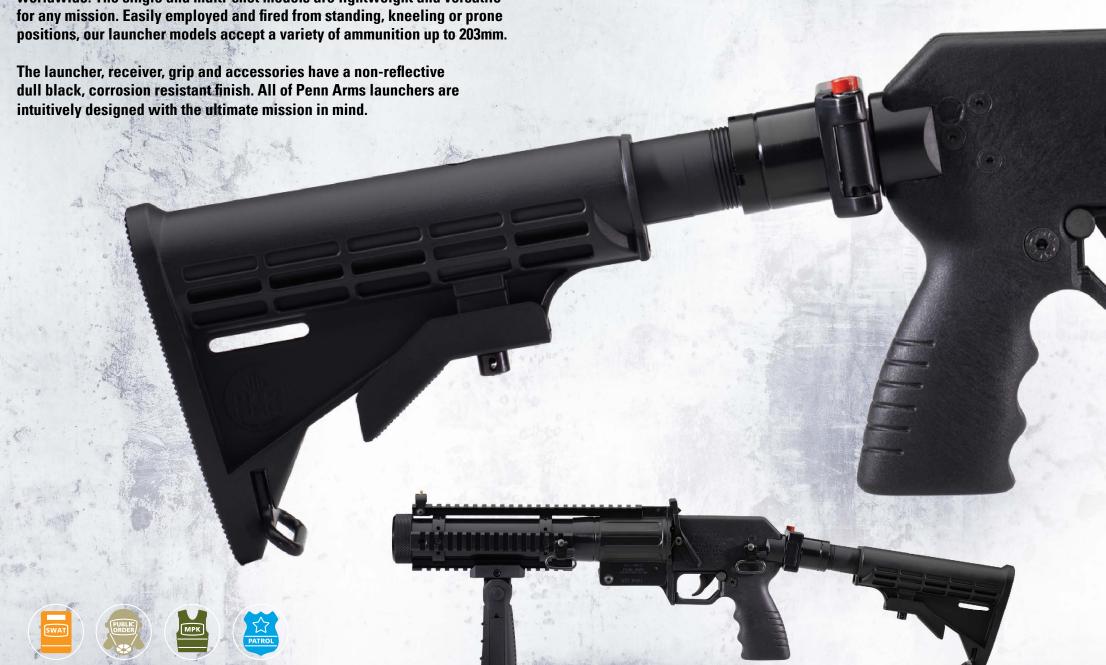

# ARMS.

Penn Arms launchers are used by law enforcement, corrections and military worldwide. The single and multi-shot models are lightweight and versatile