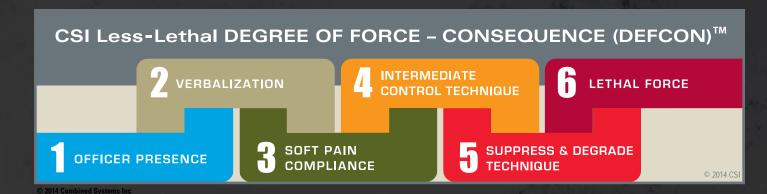

#### THIS CATALOG FOCUSES ON YOUR MISSION

- Our products are grouped within the most appropriate mission chapter and where they
  are most likely to help achieve your mission objectives.
- Since many of our less-lethal products have multi-mission roles, icons representing each mission have been created to assist in the correct product selection. (See Icon Legend on adjacent page)
- To reinforce application of force decisions in your mission, CSI has developed a
  proprietary less-lethal force model that we call the "Degree of Force Consequence"
  or DEFCON. This model emphasizes the escalating and de-escalating, and overlapping
  nature of less-lethal force. Each linked degree in the DEFCON model is also represented
  by a unique icon.

#### **MAX RANGE:**

Signifies the optimum engagement distance for the greatest less-lethal effect.

Indicates distance in Meters

Indicates volume in Cubic Meters

DEFCON is an escalation of force model for CTS less-lethal munitions. The DEFCON model is used for training and as a guide for end-users when selecting a reasonable CTS less-lethal force option and correlating it with a probable consequence on a human subject. The DEFCON model also emphasizes the escalating and de-escalating capability of CTS's less lethal force options.

Physical Presence (DEFCON 1) – Depending on the circumstances the mere presence of a uniformed police officer is sufficient to restore order or gain compliance. It may be one officer dealing with a single subject or a "show of force" by the coordinated actions and appearance of many officers, such as the case of a crowd management team or tactical response unit.

Verbalization (DEFCON 2) – Verbal commands or warnings in conjunction with Physical Presence are often sufficient to achieve the desired behavior of a person or crowd. One's choice of words is important. Commands can also be delivered with increasing intensity to communicate the need for compliance.

Soft Pain Compliance (DEFCON 3) — Less lethal force correlating with the application of limited volumes of OC or CS sprays. These options are applied directly to a non-compliant subject(s) eyes and face who may or may not be combative. The effect of Soft Pain Compliance is primarily pain and discomfort.

Suppress & Degrade Technique (DEFCON 5) – Less-lethal force correlating with the use of high-energy impact munitions and low-explosive devices. These devices can be used to target individuals or groups and, in certain scenarios, can be used to temporarily distract dangerous subjects, momentarily suppress violent behavior, or degrade one's will to resist.

Lethal Force (DEFCON 6) – The greatest amount of force generally correlating with the use of a firearm and justified when there is an imminent threat of serious bodily injury or death to the officer, soldier, or innocent third person.