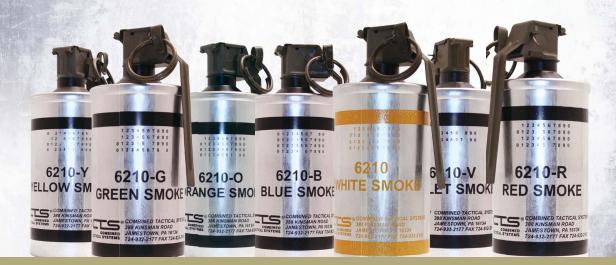

#### 62 SERIES OUTDOOR GRENADE - COLORED SMOKE

**Product: 6210 (R,G,Y)** 

**Description:** White and colored outdoor smoke grenades are used for obscuring tactical movement, signalling or marking a landing zone.

The reliability of grenade fuzes is critical for public order units. CSI fuzes have a 1.5 second delay with a tolerance of +/- 0.3 seconds.