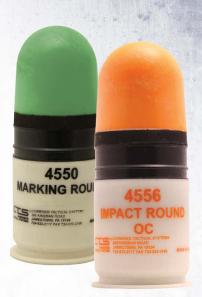

# 40MM IMPACT+™ FRANGIBLE MARKING

Product: 4550 (Marking), 4556 (OC), 4530 (CS)

**Description:** 40MM multi-effect munition delivering greater energy on the target with extreme accuracy and simultaneously dispersing a cloud of irritant or marking powder.