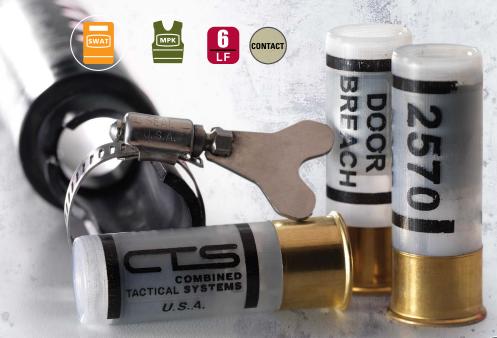

#### **12GA HEAVY DOOR BREACHER**

Product: 2577

**Description:** 12GA 24-7 Breacher.

An enhanced 12 gauge heavy weight material compressed and encased in plastic . The 24-7 Breacher enhances breaching capability from greater stand-off distance with minimum collateral damage.

#### **12GA DOOR BREACHERS**

Product: 2570 (Zinc)

**Description:** 12GA frangible slug to disrupt locking mechanisms and hinges, defeat and breach external and internal doors.

# 12GA 24-7 HEAVY DOOR BREACHING ROUND

Product: 2577

**Description:** 12GA non-toxic, heavy frangible slug to disrupt locking mechanisms and hinges of external and internal doors comprised of hardened material.