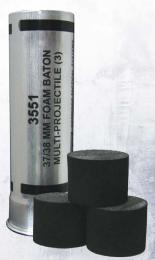

#### **37MM MULTI-3 FOAM BATON**

Product: 3551

**Description:** 37MM crowd dispersal cartridge can serve a dual purpose for crowd dispersal or close range point control. Contains a payload of 3 soft foam batons, approximately 10 grams each.