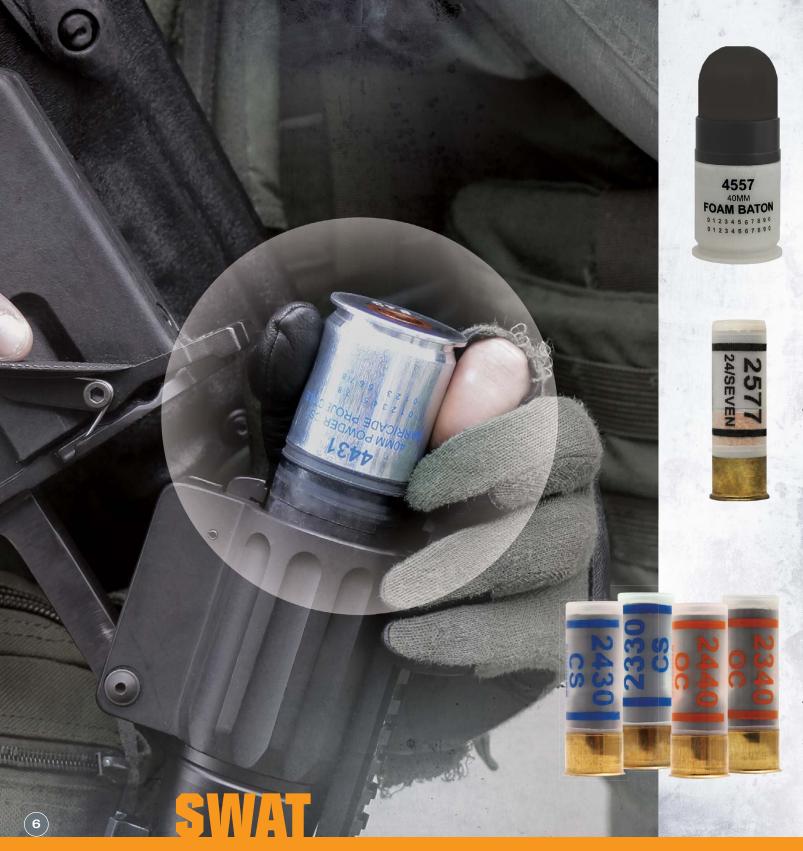

#### **SWAT**

Munitions, aerosols, and launchers for law enforcement and corrections tactical teams addressing barricaded subjects, high-risk warrants, hostage rescue, and cell extractions.

# 40MM CS BARRICADE PENETRATOR

Product: 4330(CS), 4340(OC), 4431(CS), 4441(OC)

**Description:** 40MM non-burning powder and liquid filled projectiles penetrate intermediate barriers and deliver irritant agent into an adjacent room. Spin stabilization affords great accuracy from extended ranges.

#### **40MM FOAM BATON**

Product: 4557

**Description:** 40MM spin stabilized, point control impact munition delivering extreme accuracy and consistent impact energy. The Foam Baton will momentarily incapacitate violent and non-compliant subjects.

#### **12GA HEAVY DOOR BREACHER**

Product: 2577

**Description:** 12GA 24-7 Breacher.

An enhanced 12 gauge heavy weight material compressed and encased in plastic . The 24-7 Breacher enhances breaching capability from greater stand-off distance with minimum collateral damage.

#### 12GA CS & OC BARRICADE PENETRATOR

Product: 2330 (CS), 2340 (OC), 2430 (CS), 2440 (OC)

**Description:** 12GA non-burning powder and liquid filled projectiles penetrate intermediate barriers and deliver irritant agent into an adjacent room. Fin stabilization affords accuracy from extended ranges.