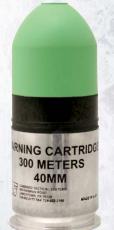

# 40MM AERIAL FLASH-BANG EXTENDED RANGE WARNING MUNITION

**Product: 4090-3** 

**Description:** 40MM aerial flash-bang producing an intense bang and bright flash. Can be fired above a crowd during a riot, at approaching vehicles to determine intent, or to hail and warn marine vessels.