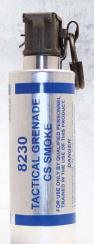

#### **82 SERIES CS GRENADE**

Product: 8230 (CS), 8210 (Smoke & Colored Smoke)

**Description:** Small diameter pyrotechnic irritant smoke grenade for outdoor use to disperse crowds. Emits smoke for up to 30 seconds and is small enough to be carried in a pocket. Also available in colored smoke. Can be hand thrown or launched.