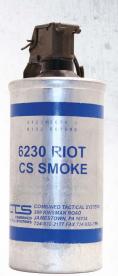

#### **62 SERIES CS GRENADE**

Product: 6230 (CS)

**Description:** Pyrotechnic canister grenade emitting smoke through multiple emission ports for 30 to 40 seconds. May be launched or hand thrown.