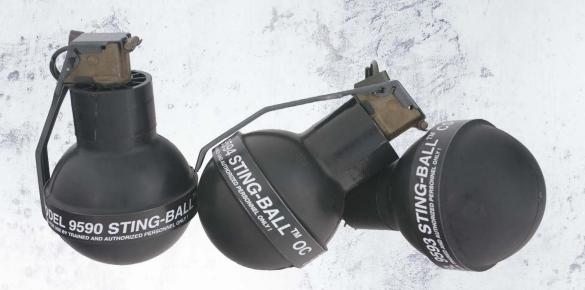

### mission critical:

Sting-ball grenades can be deployed during outdoor riots or indoors for correctional disturbances.

The number of different effects generated by the grenade produce both physical and psychological effects.

# 95 SERIES STING-BALL GRENADE (W/ OR W/O IRRITANT)

Product: 9590, 9593 (CS), 9594 (OC)

**Description:** Multi-effect grenades with a loud blast, bright flash and dispersion of stinging .31 caliber pellets. Can also be configured to disperse an instantaneous cloud of irritant powder.